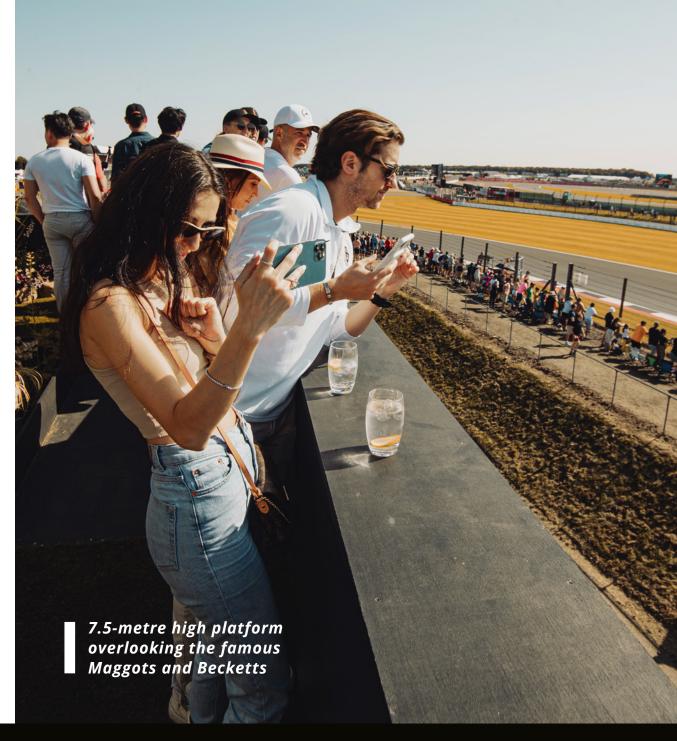

# Escapade and DTO Motorsport invite you to the Silverstone Classic 2021.

Experience a completely unique view of the circuit from our purpose-built 7.5-metre high platform overlooking the famous Maggots and Becketts. We have some of the best views of any circuit in the world - according to our recent F1 guests!