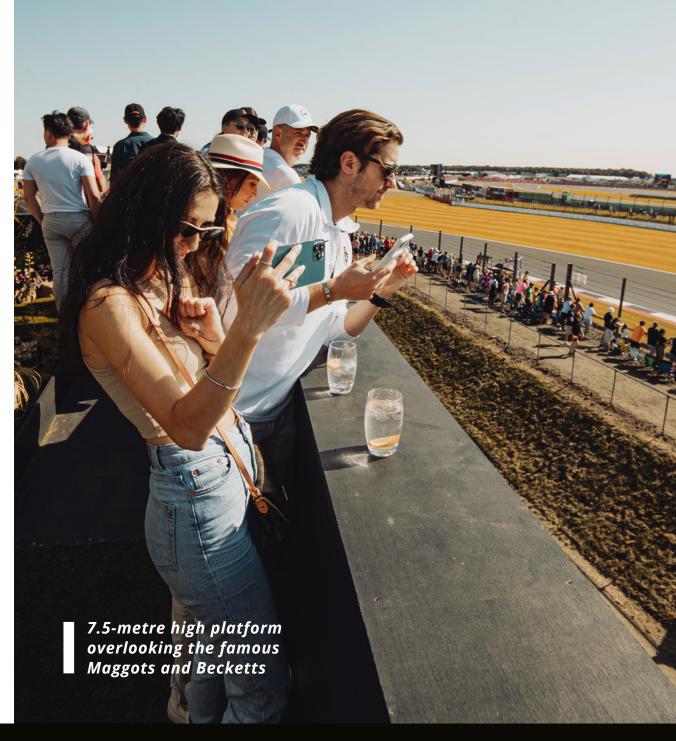

## THE DAY

**Escapade and DTO Motorsport invites you to the Silverstone British Touring Car** 

**Championship**. Experience a completely unique view of the circuit from our purpose-built 7.5-metre high platform overlooking the famous Maggots and Becketts. We have some of the best views of any circuit in the world - according to our recent F1 guests!